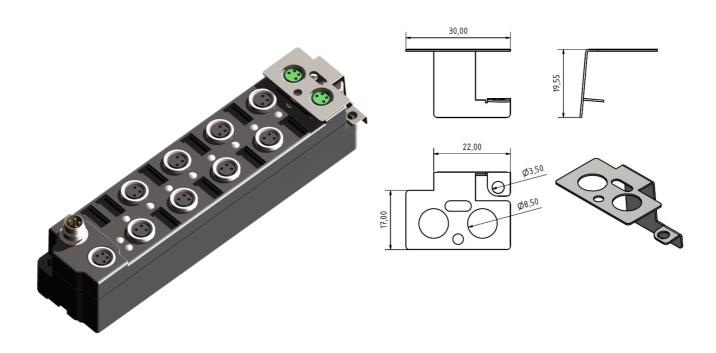

## Accessories I/O | EP-shielding bracket, for EtherCAT Box Module, 30mm wide

| Mechanical data              |                                                                                                           |
|------------------------------|-----------------------------------------------------------------------------------------------------------|
| Material                     | Stainless steel                                                                                           |
| Sheet thickness              | t = 0.5mm                                                                                                 |
|                              |                                                                                                           |
| Note                         |                                                                                                           |
| Instruction for installation | The schielding bracket has to be mounted directly on the machine bed with the EtherCAT-Box by a M3 screw. |
|                              | After works the IP67 EtherCAT-Cable has to be tightend with the correct nut torque.                       |
|                              |                                                                                                           |
| Ordering information         |                                                                                                           |
| ZS5300-0012                  | Packing unit= 10 pcs, EP-shielding bracket, for EtherCAT Box Module, 30mm wide                            |