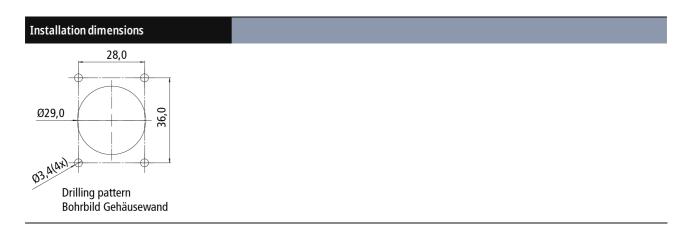

#### Dimensions

| A1 | 50.00 mm  |
|----|-----------|
| A2 | 28.00 mm  |
| A3 | Ø 17.0 mm |
| A4 | 46.00 mm  |
| A5 | 36.00 mm  |

### Notes

- Illustrations similar

| Ordering information |                                                                                      |
|----------------------|--------------------------------------------------------------------------------------|
| ZB8804-0005          | Flange / Panel feed-through for B12 pre-assembled, for fixing the connector, plastic |