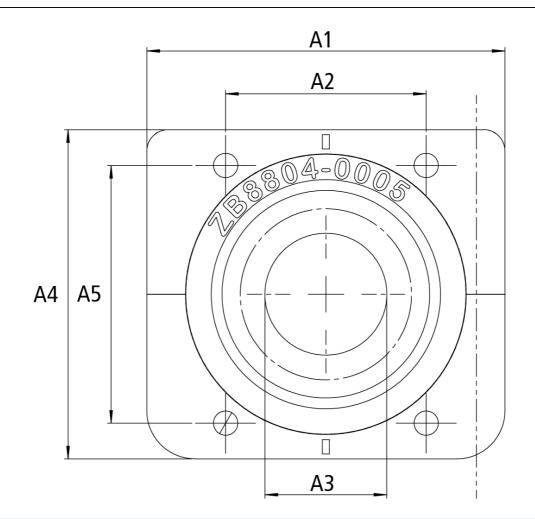

#### Dimensions

| A1 | 50.00 mm  |
|----|-----------|
| A2 | 28.00 mm  |
| A3 | Ø 17.0 mm |
| A4 | 46.00 mm  |
| A5 | 36.00 mm  |

### Notes

- Illustrations similar

| Ordering information |                                                                                      |
|----------------------|--------------------------------------------------------------------------------------|
| ZB8804-0005          | Flange / Panel feed-through for B12 pre-assembled, for fixing the connector, plastic |