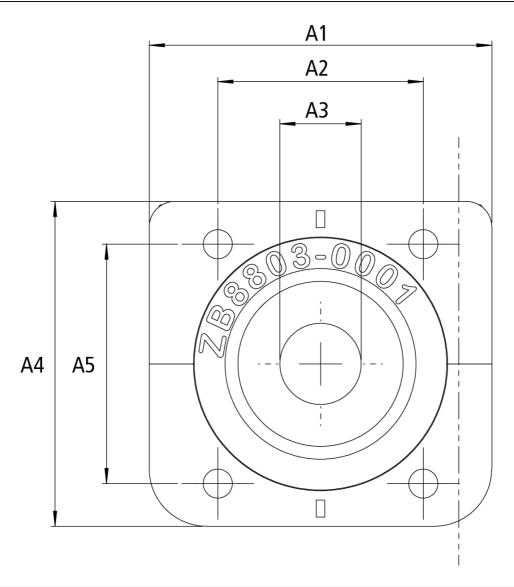

Dimensions

ZB8803-0001 www.beckhoff.com/ZB8803-0001

| A1 | 40.00 mm |
|----|----------|
| A2 | 24.00 mm |
| A3 | Ø 9.5 mm |
| A4 | 38.00 mm |
| A5 | 28.00 mm |

## **Notes**

- Illustrations similar

Installation dimensions

ZB8803-0001 www.beckhoff.com/ZB8803-0001