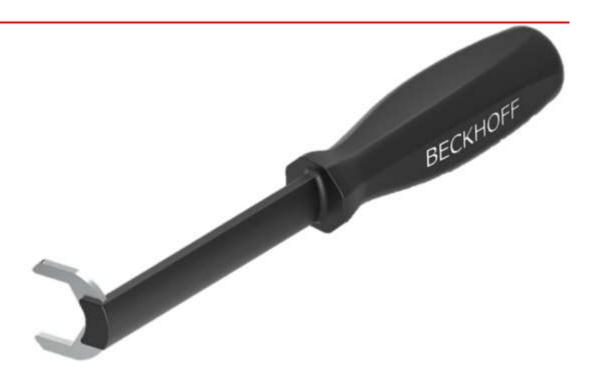

## ZB8802-0002 | **Assembly tool for B17, AF22**

| <b>Mechanical Data</b> |                                                                                                 |
|------------------------|-------------------------------------------------------------------------------------------------|
| Application            | For a comfortable locking of the bayonet closing of the connector family in the size B17        |
| Handle                 | Ergonomic handle, extremely handy due to its light and compact design and handle size           |
| Material               | Robust handle made of PA GF, connected to an open-end wrench insert made of stainless steel V2A |