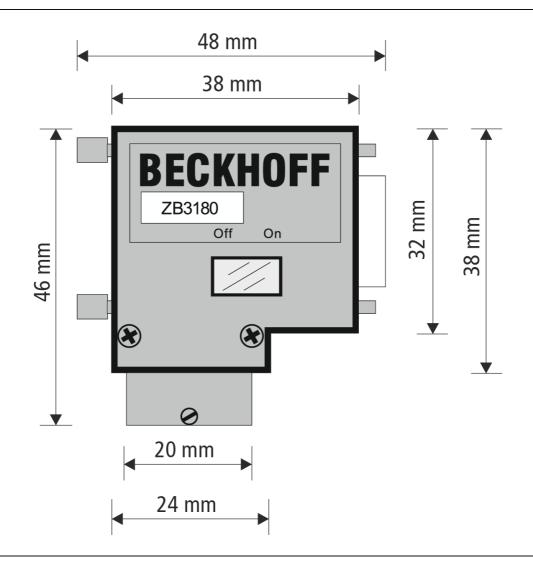

|
| Special features                | The ZB3180 D-Sub connector is available as an accessory for wiring the RS232 and RS485 interfaces. The connector has two cable outlets and an active terminating resistor for the RS485 interface. |
| Ambient temperature (operation) | -25+60 °C, -13+140 °F                                                                                                                                                                              |
| Protection rating               | IP20                                                                                                                                                                                               |

Dimensions



## Notes

- Illustrations similar

| Ordering information |                                                                                            |
|----------------------|--------------------------------------------------------------------------------------------|
| ZB3180               | 9-pin D-sub connector for CX8x80/CX7080 (RS232/RS485) with switchable termination resistor |

Beckhoff<sup>®</sup>, TwinCAT<sup>®</sup>, TwinCAT/BSD<sup>®</sup>, TC/BSD<sup>®</sup>, EtherCAT<sup>®</sup>, EtherCAT G<sup>®</sup>, EtherCAT G<sup>10</sup><sup>®</sup>, EtherCAT P<sup>®</sup>, Safety over EtherCAT<sup>®</sup>, TwinSAFE<sup>®</sup>, XFC<sup>®</sup>, XTS<sup>®</sup> and XPlanar<sup>®</sup> are registered trademarks of and licensed by Beckhoff Automation GmbH. Other designations used in th